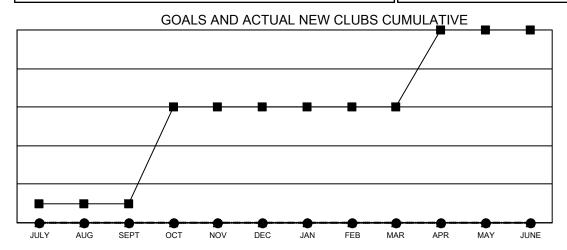

## **LOCATION: MISSOURI**

| Clubs                 |               |           |               |  |  |
|-----------------------|---------------|-----------|---------------|--|--|
| RESULTS FOR 2021-2022 |               |           |               |  |  |
| QUARTER               | NEW CLUB GOAL | NEW CLUBS | DROPPED CLUBS |  |  |
| JULY/AUG/SEPT         | 1             | 0         | 1             |  |  |
| OCT/NOV/DEC           | 5             | 0         | 0             |  |  |
| JAN/FEB/MAR           | 0             | 0         | 0             |  |  |
| APR/MAY/JUNE          | 4             | 0         | 0             |  |  |

- CURRENT YEAR GOALS FOR NEW CLUBS

- ■ - CURRENT YEAR ACTUAL NEW CLUBS

- ▲ - LAST YEAR ACTUAL NEW CLUBS