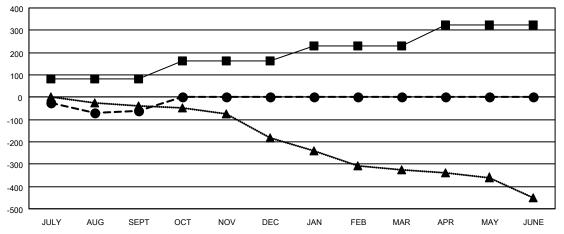

| Members               |             |   |                        |                          |  |  |
|-----------------------|-------------|---|------------------------|--------------------------|--|--|
| RESULTS FOR 2021-2022 |             |   |                        |                          |  |  |
| QUARTER               | MEMBER GROV |   | ER GROWTH<br>CTUAL MEI | DROPPED<br>MBERS ACTUAL  |  |  |
| JULY/AUG/SE           |             |   |                        | luding transfers)<br>232 |  |  |
| OCT/NOV/DE            | C 79        | ) | 0                      | 0                        |  |  |
| JAN/FEB/MAR           | ₹ 68        | 3 | 0                      | 0                        |  |  |
| APR/MAY/JUI           | NE 94       | 1 | 0                      | 0                        |  |  |

## GOALS AND ACTUAL MEMBERS CUMULATIVE

| _ | MEMBER | <b>GROWTH</b> | NFT | GOAL |
|---|--------|---------------|-----|------|

● - MEMBER GROWTH ACTUAL

- LAST YEAR MEMBERSHIP ACTUAL

| DROPPED CLUBS: 1 |     | 75 CLUBS OF 305 ADDED 1 OR | GENDER DISTRIBUTION           |                |
|------------------|-----|----------------------------|-------------------------------|----------------|
|                  |     | MORE NEW MEMBERS           | MALE                          | 5,458 (72.53%) |
|                  |     |                            | FEMALE                        | 2,067 (27.47%) |
| DROPPED MEMBERS  |     |                            | NON BINARY                    | 0 (0.00%)      |
| DECEASED         | 30  |                            | PREFER NOT TO ANSWER          | 0 (0.00%)      |
| CLUB CANCELLED   | 21  |                            | TOTAL FAMILY UNIT MEMBERS     | 1,288          |
| OTHER            | 181 | CLICK HERE FOR CUMULATIVE  | TOTAL FAMILY UNIT MEMBERS     | 1,200          |
| TOTAL            | 232 | MEMBERSHIP DATA            | FAMILY MEMBERS PAYING HALDUES | F 659          |